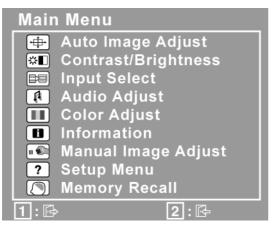

### Main Menu Controls

Adjust the menu items shown below by using the up  $\blacktriangle$  and down  $\triangledown$  buttons.

#### Control Explanation

| [+ | <del>₫</del> • |   |
|----|----------------|---|
|    | <u> </u>       | , |

Auto Image Adjust automatically sizes, centers, and fine tunes the video signal to eliminate waviness and distortion. Press the [2] button to obtain a sharper image.

**Contrast** adjusts the difference between the image background (black level) and the foreground (white level).

Brightness adjusts background black level of the screen image.

**Input Select** toggles between inputs if you have more than one computer connected to the LCD Display.

#### Audio Adjust (For VA1932wm only)

**Volume** increases the volume, decreases the volume, and mutes the audio. **Mute** temporarily silences audio output.

**Color Adjust** provides several color adjustment modes, including preset color temperatures and a User Color mode which allows independent adjustment of red (R), green (G), and blue (B). The factory setting for this product is 6500K (6500 Kelvin).

**Information** displays the timing mode (video signal input) coming from the graphics card in the computer, the LCD model number, the serial number, and the ViewSonic<sup>®</sup> website URL. See your graphics card's user guide for instructions on changing the resolution and refresh rate (vertical frequency). **NOTE:** VESA 1440 x 900 @ 60Hz (recommended) means that the resolution is 1440 x 900 and the refresh rate is 60 Hertz.

i

Manual Image Adjust displays the Manual Image Adjust menu.

| Manual Image Adjust |  |
|---------------------|--|
| H/V Position        |  |
| Horizontal Size     |  |
| Fine Tune           |  |
| Sharpness           |  |
| Dynamic Contrast    |  |
| Aspect Ratio        |  |
| ECO Mode            |  |
| 1:☞ 2:☞             |  |

#### ?

Setup Menu displays the menu shown below:

| Setup Menu        |  |  |  |
|-------------------|--|--|--|
| Language Select   |  |  |  |
| Resolution Notice |  |  |  |
| OSD Position      |  |  |  |
| OSD Time Out      |  |  |  |
| OSD Background    |  |  |  |
| Auto Power Off    |  |  |  |
| 1: 🖻 2: 🖻         |  |  |  |